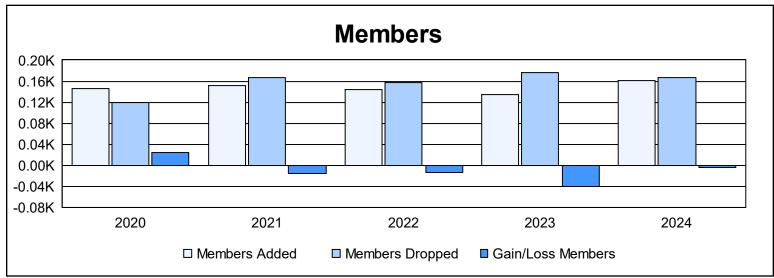

District 20 N As of June 2024 Cumulative

| Year      | New<br>Clubs | Dropped<br>Clubs | Gain/<br>Loss<br>Clubs | New<br>Members | Charter<br>Members | Reinstate<br>Members | Transfer<br>Members | Total<br>Member<br>Added | Total<br>Members<br>Dropped | Gain/<br>Loss<br>Members |
|-----------|--------------|------------------|------------------------|----------------|--------------------|----------------------|---------------------|--------------------------|-----------------------------|--------------------------|
| 2019-2020 | 2            | 0                | 2                      | 71             | 60                 | 8                    | 6                   | 145                      | 120                         | 25                       |
| 2020-2021 | 1            | 2                | -1                     | 102            | 29                 | 14                   | 6                   | 151                      | 167                         | -16                      |
| 2021-2022 | 0            | 1                | -1                     | 126            | 1                  | 8                    | 8                   | 143                      | 157                         | -14                      |
| 2022-2023 | 0            | 0                | 0                      | 125            | 2                  | 5                    | 3                   | 135                      | 176                         | -41                      |
| 2023-2024 | 1            | 1                | 0                      | 118            | 23                 | 7                    | 13                  | 161                      | 166                         | -5                       |
| Average   | 1            | 1                | 0                      | 108            | 23                 | 8                    | 7                   | 147                      | 157                         | -10                      |