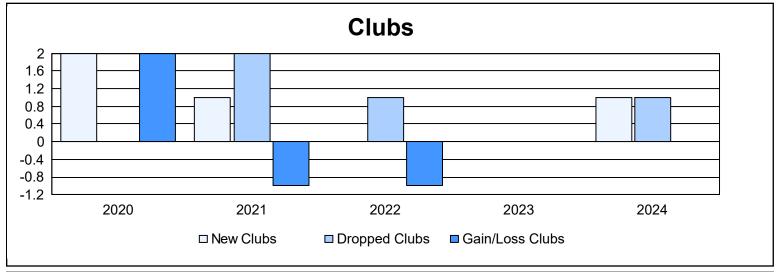

District 20 N As of June 2024 Cumulative

| Year      | New<br>Clubs | Dropped<br>Clubs | Gain/<br>Loss<br>Clubs | New<br>Members | Charter<br>Members | Reinstate<br>Members | Transfer<br>Members | Total<br>Member<br>Added | Total<br>Members<br>Dropped | Gain/<br>Loss<br>Members |
|-----------|--------------|------------------|------------------------|----------------|--------------------|----------------------|---------------------|--------------------------|-----------------------------|--------------------------|
| 2019-2020 | 2            | 0                | 2                      | 71             | 60                 | 8                    | 6                   | 145                      | 120                         | 25                       |
| 2020-2021 | 1            | 2                | -1                     | 102            | 29                 | 14                   | 6                   | 151                      | 167                         | -16                      |
| 2021-2022 | 0            | 1                | -1                     | 126            | 1                  | 8                    | 8                   | 143                      | 157                         | -14                      |
| 2022-2023 | 0            | 0                | 0                      | 125            | 2                  | 5                    | 3                   | 135                      | 176                         | -41                      |
| 2023-2024 | 1            | 1                | 0                      | 118            | 23                 | 7                    | 13                  | 161                      | 166                         | -5                       |
| Average   | 1            | 1                | 0                      | 108            | 23                 | 8                    | 7                   | 147                      | 157                         | -10                      |